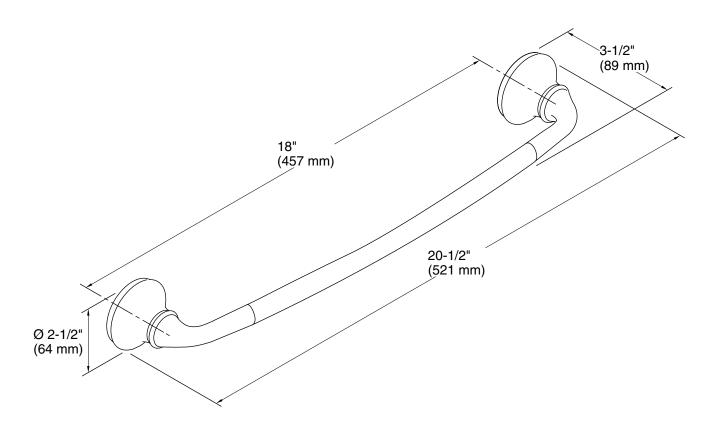

## **Technical Information**

All product dimensions are nominal.

Material: Metal